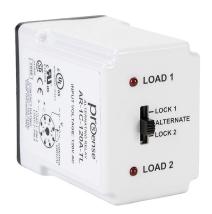

## AR-1C-120A-TL Cut Sheet

ProSense alternating relay, socket mount, finger-safe, 120 VAC coil voltage, SPDT, (1) N.O., (1) N.C., 10A contact rating, 8-pin, LED indicator(s). Relay becomes UL listed when used with 70169-D relay socket.

## **Technical Specifications**

| Brand                  | ProSense                                                    |
|------------------------|-------------------------------------------------------------|
| Item                   | Relay                                                       |
| Relay Type             | Alternating                                                 |
| Mounting               | Socket                                                      |
| Relay Housing Type     | Finger-safe                                                 |
| Coil Voltage           | 120 VAC                                                     |
| Relay Configuration    | SPDT                                                        |
| Output Type            | (1) N.O., (1) N.C.                                          |
| Contact Rating         | 10A                                                         |
| Connector Type         | 8-pin                                                       |
| Indicator              | LED                                                         |
| Additional Information | Relay becomes UL listed when used with 70169-D relay socket |