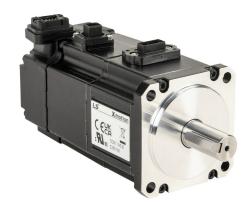

## APMC-FBL01AMK2-8-AD Cut Sheet

LS Electric low inertia DC brushless servo motor, 100W, 3-phase input, 19-bit (524288 ppr) encoder, integrated brake. For use with LS Electric PHOX-03-080NS-AD 3A drive.

## **Technical Specifications**

| Brand                  | LS Electric         |
|------------------------|---------------------|
| Item                   | Servo motor         |
| Performance Level      | Low inertia         |
| Voltage Type           | DC                  |
| Motor Type             | Brushless           |
| Power Rating           | 100W                |
| Number of Input Phases | 3                   |
| Rated Speed            | 3000rpm             |
| Maximum Speed          | 3300rpm             |
| Amperage Rating        | 2.5A                |
| Holding Torque Rating  | 2.8 lb-in           |
| Encoder Resolution     | 19-bit (524288 ppr) |
|                        |                     |

| Integrated Brake     | Yes                                                                                                    |
|----------------------|--------------------------------------------------------------------------------------------------------|
| Motor Frame          | 60mm                                                                                                   |
| IP Rating            | IP67                                                                                                   |
| Shaft Type           | Single                                                                                                 |
| Shaft Diameter       | 14mm                                                                                                   |
| Steps per Revolution | Up to 19-bit (524288 ppr)                                                                              |
| For Use With         | LS Electric PHOX-03-080NS-AD 3A drive                                                                  |
| Includes             | Motor shaft key                                                                                        |
| Requires             | LS Electric APCV-PxxxLS-AD power cables, APCV-ExxxES1-AD encoder cablesand APCV-BxxxQS-AD brake cables |