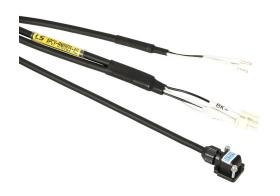

## APCV-BN03QS-AD Cut Sheet

LS Electric brake cable, mating connectors, 9.8ft/3m cable length. For use with all LS Electric PHOX series drives.

For complete product information, please see this item on our store at the following link:

## Technical Specifications

| Brand        | LS Electric                        |
|--------------|------------------------------------|
| Item         | Cable                              |
| Cable Type   | Brake                              |
| Cable Length | 9.8ft/3m                           |
| For Use With | All LS Electric PHOX series drives |