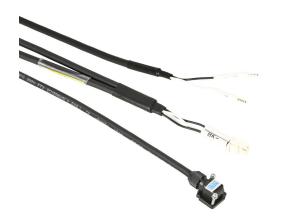

## APCV-BF10QS-AD Cut Sheet

LS Electric brake flex cable, mating connectors, 32.8ft/10m cable length. For use with all LS Electric PHOX series drives.

For complete product information, please see this item on our store at the following link:

## Technical Specifications

| Brand        | LS Electric                        |
|--------------|------------------------------------|
| Item         | Flex cable                         |
| Cable Type   | Brake                              |
| Cable Length | 32.8ft/10m                         |
| For Use With | All LS Electric PHOX series drives |