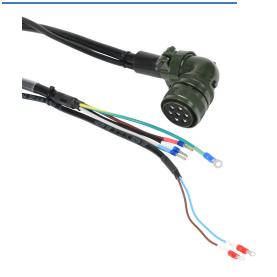

## APCS-PN20PB-AD Cut Sheet

LS Electric power cable, mating connectors, 65.6ft/20m cable length. For use with LS Electric 230 VAC APM-FF35D and 460 VAC APM-FFP35D series servo motors with brake.

For complete product information, please see this item on our store at the following link:

## **Technical Specifications**

| Brand        | LS Electric                                                                         |
|--------------|-------------------------------------------------------------------------------------|
| Item         | Cable                                                                               |
| Cable Type   | Power                                                                               |
| Cable Length | 65.6ft/20m                                                                          |
| For Use With | LS Electric 230 VAC APM-FF35D and 460 VAC APM-FFP35D series servo motors with brake |