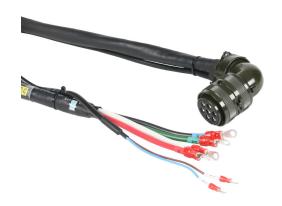

## APCS-PN20LB2-AD Cut Sheet

LS Electric power cable, mating connectors, 65.6ft/20m cable length. For use with LS Electric 230 VAC APM-FF75D series servo motors with brake.

For complete product information, please see this item on our store at the following link:

## **Technical Specifications**

| Brand        | LS Electric                                                  |
|--------------|--------------------------------------------------------------|
| Item         | Cable                                                        |
| Cable Type   | Power                                                        |
| Cable Length | 65.6ft/20m                                                   |
| For Use With | LS Electric 230 VAC APM-FF75D series servo motors with brake |