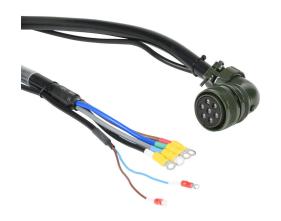

## APCS-PN20LB-AD Cut Sheet

LS Electric power cable, mating connectors, 65.6ft/20m cable length. For use with LS Electric 230 VAC APM-FF55D series servo motors with brake.

For complete product information, please see this item on our store at the following link:

## **Technical Specifications**

| Brand        | LS Electric                                                  |
|--------------|--------------------------------------------------------------|
| Item         | Cable                                                        |
| Cable Type   | Power                                                        |
| Cable Length | 65.6ft/20m                                                   |
| For Use With | LS Electric 230 VAC APM-FF55D series servo motors with brake |