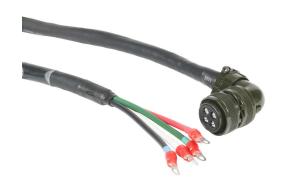

## APCS-PN20JS2-AD Cut Sheet

LS Electric power cable, mating connectors, 65.6ft/20m cable length. For use with LS Electric 230 VAC APM-FF75D series servo motors without brake.

For complete product information, please see this item on our store at the following link:

## **Technical Specifications**

| Brand        | LS Electric                                                     |
|--------------|-----------------------------------------------------------------|
| Item         | Cable                                                           |
| Cable Type   | Power                                                           |
| Cable Length | 65.6ft/20m                                                      |
| For Use With | LS Electric 230 VAC APM-FF75D series servo motors without brake |