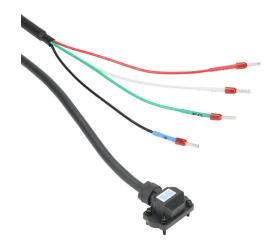

## APCS-PN10LSX-AD Cut Sheet

LS Electric power cable, mating connectors, 32.8ft/10m cable length. For use with 100W-1 kW LS Electric FBL/FCL series servo motors used with iX7 series drives.

For complete product information, please see this item on our store at the following link:

## **Technical Specifications**

| Brand        | LS Electric                                                                   |
|--------------|-------------------------------------------------------------------------------|
| Item         | Cable                                                                         |
| Cable Type   | Power                                                                         |
| Cable Length | 32.8ft/10m                                                                    |
| For Use With | 100W-1 kW LS Electric FBL/FCL series servo motors used with iX7 series drives |