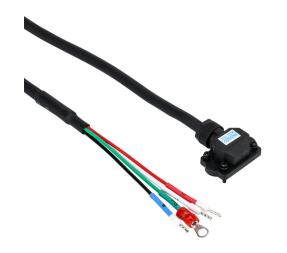

## APCS-PN10LSC-AD Cut Sheet

LS Electric power cable, mating connectors, 32.8ft/10m cable length. For use with 100W-1 kW LS Electric FBL/FCL series servo motors used with L7C series drives.

For complete product information, please see this item on our store at the following link:

## **Technical Specifications**

| Brand        | LS Electric                                                                   |
|--------------|-------------------------------------------------------------------------------|
| Item         | Cable                                                                         |
| Cable Type   | Power                                                                         |
| Cable Length | 32.8ft/10m                                                                    |
| For Use With | 100W-1 kW LS Electric FBL/FCL series servo motors used with L7C series drives |