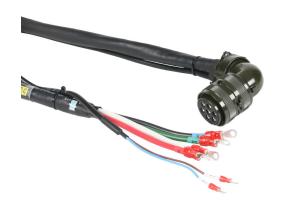

## APCS-PN10LB2-AD Cut Sheet

LS Electric power cable, mating connectors, 32.8ft/10m cable length. For use with LS Electric 230 VAC APM-FF75D series servo motors with brake.

For complete product information, please see this item on our store at the following link:

## **Technical Specifications**

| Brand        | LS Electric                                                  |
|--------------|--------------------------------------------------------------|
| Item         | Cable                                                        |
| Cable Type   | Power                                                        |
| Cable Length | 32.8ft/10m                                                   |
| For Use With | LS Electric 230 VAC APM-FF75D series servo motors with brake |