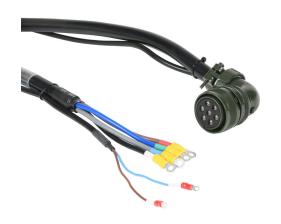

## APCS-PN10LB-AD Cut Sheet

LS Electric power cable, mating connectors, 32.8ft/10m cable length. For use with LS Electric 230 VAC APM-FF55D series servo motors with brake.

For complete product information, please see this item on our store at the following link:

## **Technical Specifications**

| Brand        | LS Electric                                                  |
|--------------|--------------------------------------------------------------|
| Item         | Cable                                                        |
| Cable Type   | Power                                                        |
| Cable Length | 32.8ft/10m                                                   |
| For Use With | LS Electric 230 VAC APM-FF55D series servo motors with brake |