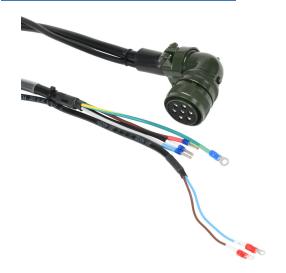

## APCS-PN05PB-AD Cut Sheet

LS Electric power cable, mating connectors, 16.4ft/5m cable length. For use with LS Electric 230 VAC APM-FF35D and 460 VAC APM-FFP35D series servo motors with brake.

For complete product information, please see this item on our store at the following link:

## **Technical Specifications**

| Brand        | LS Electric                                                                         |
|--------------|-------------------------------------------------------------------------------------|
| Item         | Cable                                                                               |
| Cable Type   | Power                                                                               |
| Cable Length | 16.4ft/5m                                                                           |
| For Use With | LS Electric 230 VAC APM-FF35D and 460 VAC APM-FFP35D series servo motors with brake |