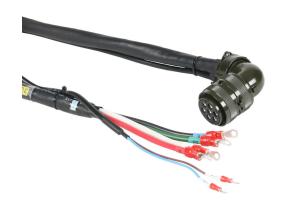

## APCS-PN05LB2-AD Cut Sheet

LS Electric power cable, mating connectors, 16.4ft/5m cable length. For use with LS Electric 230 VAC APM-FF75D series servo motors with brake.

For complete product information, please see this item on our store at the following link:

## **Technical Specifications**

| Brand        | LS Electric                                                  |
|--------------|--------------------------------------------------------------|
| Item         | Cable                                                        |
| Cable Type   | Power                                                        |
| Cable Length | 16.4ft/5m                                                    |
| For Use With | LS Electric 230 VAC APM-FF75D series servo motors with brake |