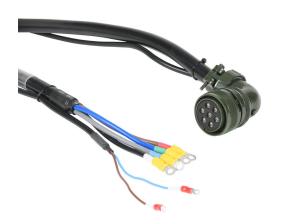

## APCS-PN03LB-AD Cut Sheet

LS Electric power cable, mating connectors, 9.8ft/3m cable length. For use with LS Electric 230 VAC APM-FF55D series servo motors with brake.

For complete product information, please see this item on our store at the following link:

## Technical Specifications

| Brand        | LS Electric                                                  |
|--------------|--------------------------------------------------------------|
| Item         | Cable                                                        |
| Cable Type   | Power                                                        |
| Cable Length | 9.8ft/3m                                                     |
| For Use With | LS Electric 230 VAC APM-FF55D series servo motors with brake |