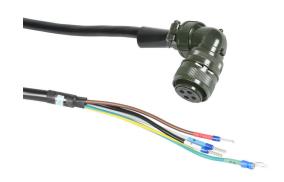

## APCS-PN03HS-AD Cut Sheet

LS Electric power cable, mating connectors, 9.8ft/3m cable length. For use with all LS Electric APM-FE series servo motors without brake.

For complete product information, please see this item on our store at the following link:

## **Technical Specifications**

| Brand        | LS Electric                                              |
|--------------|----------------------------------------------------------|
| Item         | Cable                                                    |
| Cable Type   | Power                                                    |
| Cable Length | 9.8ft/3m                                                 |
| For Use With | All LS Electric APM-FE series servo motors without brake |