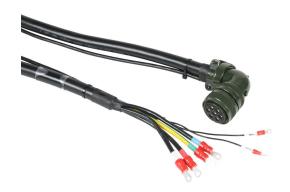

## APCS-PF20LB2-AD Cut Sheet

LS Electric power flex cable, mating connectors, 65.6ft/20m cable length. For use with LS Electric 230 VAC APM-FF75D series servo motors with brake.

For complete product information, please see this item on our store at the following link:

## **Technical Specifications**

| Brand        | LS Electric                                                  |
|--------------|--------------------------------------------------------------|
| Item         | Flex cable                                                   |
| Cable Type   | Power                                                        |
| Cable Length | 65.6ft/20m                                                   |
| For Use With | LS Electric 230 VAC APM-FF75D series servo motors with brake |