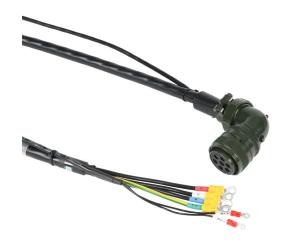

## APCS-PF20LB-AD Cut Sheet

LS Electric power flex cable, mating connectors, 65.6ft/20m cable length. For use with LS Electric 230 VAC APM-FF55D series servo motors with brake.

For complete product information, please see this item on our store at the following link:

## **Technical Specifications**

| Brand        | LS Electric                                                  |
|--------------|--------------------------------------------------------------|
| Item         | Flex cable                                                   |
| Cable Type   | Power                                                        |
| Cable Length | 65.6ft/20m                                                   |
| For Use With | LS Electric 230 VAC APM-FF55D series servo motors with brake |