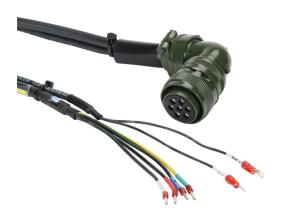

## APCS-PF10NBX1-AD Cut Sheet

LS Electric power flex cable, mating connectors, 32.8ft/10m cable length. For use with LS Electric 230 VAC APM-FE15A servo motors with brake.

For complete product information, please see this item on our store at the following link:

## Technical Specifications

| Brand        | LS Electric                                               |
|--------------|-----------------------------------------------------------|
| Item         | Flex cable                                                |
| Cable Type   | Power                                                     |
| Cable Length | 32.8ft/10m                                                |
| For Use With | LS Electric 230 VAC APM-<br>FE15A servo motors with brake |