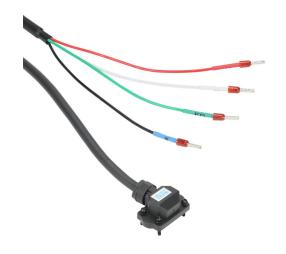

## APCS-PF10LSX-AD Cut Sheet

LS Electric power flex cable, mating connectors, 32.8ft/10m cable length. For use with 100W-1 kW LS Electric FBL/FCL series servo motors used with iX7 series drives.

For complete product information, please see this item on our store at the following link:

## **Technical Specifications**

| ·            |                                                                               |
|--------------|-------------------------------------------------------------------------------|
| Brand        | LS Electric                                                                   |
| Item         | Flex cable                                                                    |
| Cable Type   | Power                                                                         |
| Cable Length | 32.8ft/10m                                                                    |
| For Use With | 100W-1 kW LS Electric FBL/FCL series servo motors used with iX7 series drives |