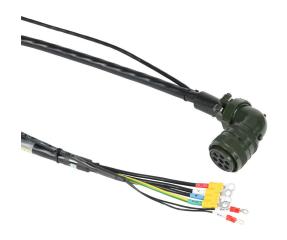

## APCS-PF10LB-AD Cut Sheet

LS Electric power flex cable, mating connectors, 32.8ft/10m cable length. For use with LS Electric 230 VAC APM-FF55D series servo motors with brake.

For complete product information, please see this item on our store at the following link:

## **Technical Specifications**

| Brand        | LS Electric                                                  |
|--------------|--------------------------------------------------------------|
| Item         | Flex cable                                                   |
| Cable Type   | Power                                                        |
| Cable Length | 32.8ft/10m                                                   |
| For Use With | LS Electric 230 VAC APM-FF55D series servo motors with brake |