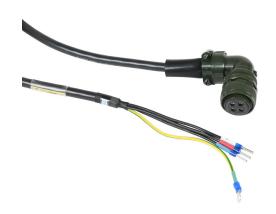

## APCS-PF05HS-AD Cut Sheet

LS Electric power flex cable, mating connectors, 16.4ft/5m cable length. For use with all LS Electric APM-FE series servo motors without brake.

For complete product information, please see this item on our store at the following link:

## **Technical Specifications**

| Brand        | LS Electric                                              |
|--------------|----------------------------------------------------------|
| Item         | Flex cable                                               |
| Cable Type   | Power                                                    |
| Cable Length | 16.4ft/5m                                                |
| For Use With | All LS Electric APM-FE series servo motors without brake |