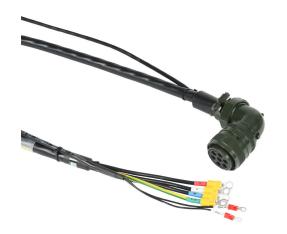

## APCS-PF03LB-AD Cut Sheet

LS Electric power flex cable, mating connectors, 9.8ft/3m cable length. For use with LS Electric 230 VAC APM-FF55D series servo motors with brake.

For complete product information, please see this item on our store at the following link:

## Technical Specifications

| Brand        | LS Electric                                                     |
|--------------|-----------------------------------------------------------------|
| Item         | Flex cable                                                      |
| Cable Type   | Power                                                           |
| Cable Length | 9.8ft/3m                                                        |
| For Use With | LS Electric 230 VAC APM-FF55D<br>series servo motors with brake |