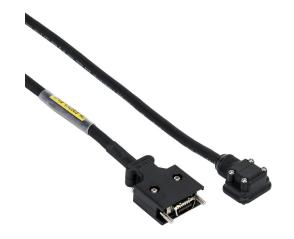

## APCS-EN20ES-AD Cut Sheet

LS Electric encoder feedback cable, mating connectors, 65.6ft/20m cable length. For use with 100W-1 kW LS Electric FBL/ FCL series servo motors.

For complete product information, please see this item on our store at the following link:

## Technical Specifications

| Brand        | LS Electric                                       |
|--------------|---------------------------------------------------|
| Item         | Cable                                             |
| Cable Type   | Encoder feedback                                  |
| Cable Length | 65.6ft/20m                                        |
| For Use With | 100W-1 kW LS Electric FBL/FCL series servo motors |