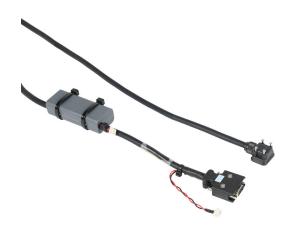

## APCS-EN10ES1-AD Cut Sheet

LS Electric encoder feedback cable, mating connectors, 32.8ft/10m cable length. For use with 100W-1 kW LS Electric FBL/ FCL series servo motors with 19-bit encoders. (1) AA ER6V lithium battery included.

## Technical Specifications

| Brand        | LS Electric                                                               |
|--------------|---------------------------------------------------------------------------|
| Item         | Cable                                                                     |
| Cable Type   | Encoder feedback                                                          |
| Cable Length | 32.8ft/10m                                                                |
| For Use With | 100W-1 kW LS Electric FBL/FCL series<br>servo motors with 19-bit encoders |
| Includes     | (1) AA ER6V lithium battery                                               |