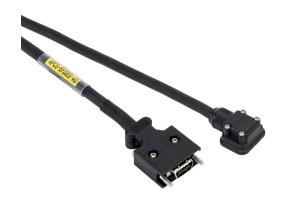

## APCS-EF20ES-AD Cut Sheet

LS Electric encoder feedback flex cable, mating connectors, 65.6ft/20m cable length. For use with 100W-1 kW LS Electric FBL/ FCL series servo motors.

For complete product information, please see this item on our store at the following link:

## Technical Specifications

| Brand        | LS Electric                                       |
|--------------|---------------------------------------------------|
| Item         | Flex cable                                        |
| Cable Type   | Encoder feedback                                  |
| Cable Length | 65.6ft/20m                                        |
| For Use With | 100W-1 kW LS Electric FBL/FCL series servo motors |