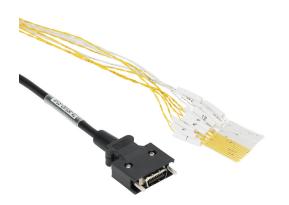

## APCS-CN103A-AD Cut Sheet

LS Electric control cable, 20-pin connector to pigtail, 9.8ft/3m cable length. For use with all LS Electric iX7 series drives.

For complete product information, please see this item on our store at the following link:

## Technical Specifications

| Brand        | LS Electric                       |
|--------------|-----------------------------------|
| Item         | Cable                             |
| Cable Type   | Control                           |
| Connection 1 | 20-pin connector                  |
| Connection 2 | Pigtail                           |
| Cable Length | 9.8ft/3m                          |
| For Use With | All LS Electric iX7 series drives |