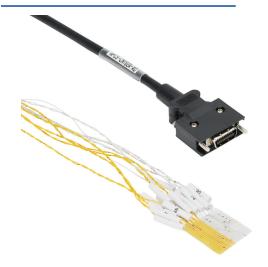

## APCS-CN102A-AD Cut Sheet

LS Electric control cable, 20-pin connector to pigtail, 6.5ft/2m cable length. For use with all LS Electric iX7 series drives.

For complete product information, please see this item on our store at the following link:

## **Technical Specifications**

| Brand        | LS Electric                       |
|--------------|-----------------------------------|
| Item         | Cable                             |
| Cable Type   | Control                           |
| Connection 1 | 20-pin connector                  |
| Connection 2 | Pigtail                           |
| Cable Length | 6.5ft/2m                          |
| For Use With | All LS Electric iX7 series drives |