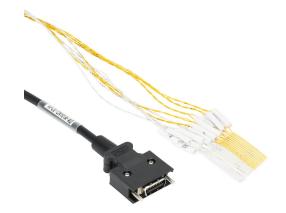

## APCS-CN101A-AD Cut Sheet

LS Electric control cable, 20-pin connector to pigtail, 3.2ft/1m cable length. For use with all LS Electric iX7 series drives.

For complete product information, please see this item on our store at the following link:

## **Technical Specifications**

| Brand        | LS Electric                       |
|--------------|-----------------------------------|
| Item         | Cable                             |
| Cable Type   | Control                           |
| Connection 1 | 20-pin connector                  |
| Connection 2 | Pigtail                           |
| Cable Length | 3.2ft/1m                          |
| For Use With | All LS Electric iX7 series drives |