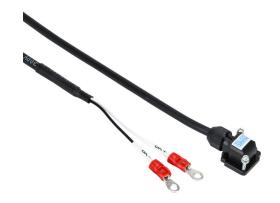

## APCS-BN05QS-AD Cut Sheet

LS Electric brake cable, mating connectors, 16.4ft/5m cable length. For use with 100W-1 kW LS Electric FBL/FCL series servo motors with brake.

For complete product information, please see this item on our store at the following link:

## **Technical Specifications**

| Brand        | LS Electric                                                  |
|--------------|--------------------------------------------------------------|
| Item         | Cable                                                        |
| Cable Type   | Brake                                                        |
| Cable Length | 16.4ft/5m                                                    |
| For Use With | 100W-1 kW LS Electric FBL/FCL series servo motors with brake |