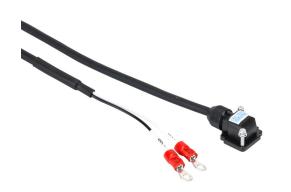

## APCS-BN03QS-AD Cut Sheet

LS Electric brake cable, mating connectors, 9.8ft/3m cable length. For use with 100W-1 kW LS Electric FBL/FCL series servo motors with brake.

For complete product information, please see this item on our store at the following link:

## Technical Specifications

| Brand        | LS Electric                                                  |
|--------------|--------------------------------------------------------------|
| Item         | Cable                                                        |
| Cable Type   | Brake                                                        |
| Cable Length | 9.8ft/3m                                                     |
| For Use With | 100W-1 kW LS Electric FBL/FCL series servo motors with brake |