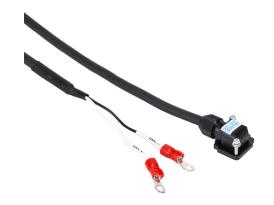

## APCS-BF20QS-AD Cut Sheet

LS Electric brake flex cable, mating connectors, 65.6ft/20m cable length. For use with 100W-1 kW LS Electric FBL/FCL series servo motors with brake.

For complete product information, please see this item on our store at the following link:

## **Technical Specifications**

| Brand        | LS Electric                                                  |
|--------------|--------------------------------------------------------------|
| Item         | Flex cable                                                   |
| Cable Type   | Brake                                                        |
| Cable Length | 65.6ft/20m                                                   |
| For Use With | 100W-1 kW LS Electric FBL/FCL series servo motors with brake |