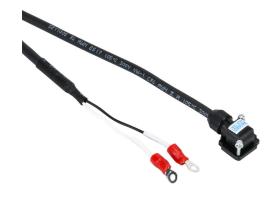

## APCS-BF10QS-AD Cut Sheet

LS Electric brake flex cable, mating connectors, 32.8ft/10m cable length. For use with 100W-1 kW LS Electric FBL/FCL series servo motors with brake.

For complete product information, please see this item on our store at the following link:

## **Technical Specifications**

| Brand        | LS Electric                                                  |
|--------------|--------------------------------------------------------------|
| Item         | Flex cable                                                   |
| Cable Type   | Brake                                                        |
| Cable Length | 32.8ft/10m                                                   |
| For Use With | 100W-1 kW LS Electric FBL/FCL series servo motors with brake |