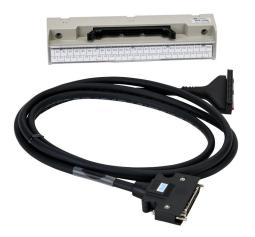

## APC-VSCN1T02-AD Cut Sheet

LS Electric CN1 feedthrough terminal block, 50-pole, DIN rail mount. For use with all LS Electric L7C and L7P series drives. 6.5ft/2m control cable included.

For complete product information, please see this item on our store at the following link:

## **Technical Specifications**

| LS Electric                               |
|-------------------------------------------|
| Terminal block                            |
| CN1                                       |
| Feedthrough                               |
| 50                                        |
| DIN rail                                  |
| All LS Electric L7C and L7P series drives |
| 6.5ft/2m control cable                    |
|                                           |