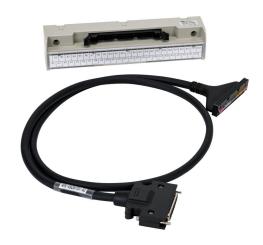

## APC-VSCN1T01-AD Cut Sheet

LS Electric CN1 feedthrough terminal block, 50-pole, DIN rail mount. For use with all LS Electric L7C and L7P series drives. 3.2ft/1m control cable included.

For complete product information, please see this item on our store at the following link:

## **Technical Specifications**

| Brand               | LS Electric                               |
|---------------------|-------------------------------------------|
| Item                | Terminal block                            |
| Connector Type      | CN1                                       |
| Terminal Block Type | Feedthrough                               |
| Number of Poles     | 50                                        |
| Mounting            | DIN rail                                  |
| For Use With        | All LS Electric L7C and L7P series drives |
| Includes            | 3.2ft/1m control cable                    |