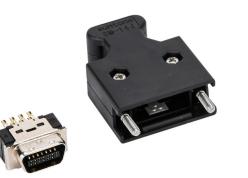

## APC-CN3NNA-AD Cut Sheet

LS Electric drive encoder connector, 14-pin. For use with all LS Electric L7C, L7P and iX7 series drives.

For complete product information, please see this item on our store at the following link:

## Technical Specifications

| Brand          | LS Electric                                    |
|----------------|------------------------------------------------|
| Item           | Drive encoder connector                        |
| Replacement    | No                                             |
| Connector Type | 14-pin                                         |
| For Use With   | All LS Electric L7C, L7P and iX7 series drives |