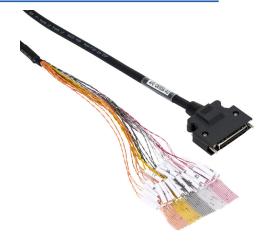

## APC-CN103A-AD Cut Sheet

LS Electric control cable, 50-pin connector to pigtail, 9.8ft/3m cable length. For use with all LS Electric L7C and L7P series drives.

For complete product information, please see this item on our store at the following link:

## **Technical Specifications**

| Brand        | LS Electric                               |
|--------------|-------------------------------------------|
| Item         | Cable                                     |
| Cable Type   | Control                                   |
| Connection 1 | 50-pin connector                          |
| Connection 2 | Pigtail                                   |
| Cable Length | 9.8ft/3m                                  |
| For Use With | All LS Electric L7C and L7P series drives |