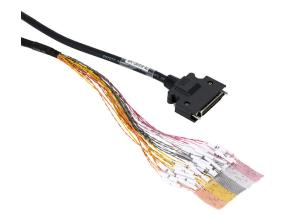

## APC-CN101A-AD Cut Sheet

LS Electric control cable, 50-pin connector to pigtail, 3.2ft/1m cable length. For use with all LS Electric L7C and L7P series drives.

For complete product information, please see this item on our store at the following link:

## **Technical Specifications**

| Brand        | LS Electric                               |
|--------------|-------------------------------------------|
| Item         | Cable                                     |
| Cable Type   | Control                                   |
| Connection 1 | 50-pin connector                          |
| Connection 2 | Pigtail                                   |
| Cable Length | 3.2ft/1m                                  |
| For Use With | All LS Electric L7C and L7P series drives |