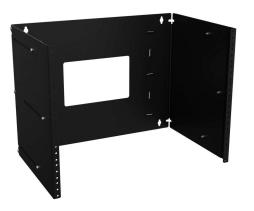

## APB19014BK1 Cut Sheet

Hammond hinged wall-mount rack, 8U, 19in rack width, 12 to 18in depth, 100lb capacity, carbon steel, black, powder coat finish.

For complete product information, please see this item on our store at the following link:

## Technical Specifications

| Brand Hammond                     |                                    |
|-----------------------------------|------------------------------------|
|                                   |                                    |
| Item Rack                         |                                    |
| Rack Type Hinged wall             | mount                              |
| Rack Height 8U                    |                                    |
| Rack Width 19in                   |                                    |
| Depth Adjustment Range 12 to 18in |                                    |
| Weight Capacity 100lb             |                                    |
| Material Carbon stee              | 1                                  |
| Color Black                       |                                    |
| Finish Powder coa                 | t                                  |
| Includes (25) #10-32              | x 0.75in screws with nylon washers |