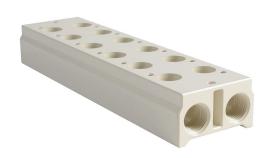

## AM-336 Cut Sheet

NITRA pneumatic valve manifold, aluminum, (6) stations, (2) 3/8in female NPT inlet(s), (2) 3/8in female NPT exhaust(s). For use with AVS-33 series directional control valves.

For complete product information, please see this item on our store at the following link:

## **Technical Specifications**

| Brand              | NITRA                                    |
|--------------------|------------------------------------------|
| Item               | Pneumatic Valve manifold                 |
| Material           | Aluminum                                 |
| Number of Stations | 6                                        |
| Inlet Port         | (2) 3/8in female NPT                     |
| Exhaust Port       | (2) 3/8in female NPT                     |
| For Use With       | AVS-33 series directional control valves |
| Includes           | Mounting hardware and gaskets            |