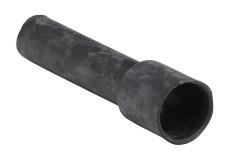

## AHX790 Cut Sheet

Fuji Electric bulb installation/removal tool. For use with AR22 and AR30 series pushbuttons, switches and indicators.

For complete product information, please see this item on our store at the following link:

## **Technical Specifications**

| Brand        | Fuji Electric                                             |
|--------------|-----------------------------------------------------------|
| Item         | Bulb installation/removal tool                            |
| For Use With | AR22 and AR30 series pushbuttons, switches and indicators |