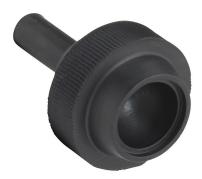

## AHX702 Cut Sheet

Fuji Electric bulb and lens installation/removal tool. For use with AR22 and AR30 series pushbuttons, switches and indicators.

For complete product information, please see this item on our store at the following link:

## **Technical Specifications**

| Brand        | Fuji Electric                                             |
|--------------|-----------------------------------------------------------|
| Item         | Bulb and lens installation/removal tool                   |
| For Use With | AR22 and AR30 series pushbuttons, switches and indicators |