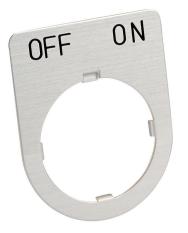

## AHX177-2A Cut Sheet

Fuji Electric legend plate, brass, rectangular, silver field, silver background, black engraved text, legend plate marking "OFF-ON". For use with 30mm pilot devices.

For complete product information, please see this item on our store at the following link:

## **Technical Specifications**

| Brand                | Fuji Electric      |
|----------------------|--------------------|
| Item                 | Legend plate       |
| Material             | Brass              |
| Shape                | Rectangular        |
| Field Color          | Silver             |
| Background Color     | Silver             |
| Engrave Text Color   | Black              |
| Legend Plate Marking | OFF-ON             |
| For Use With         | 30mm pilot devices |