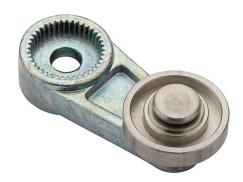

## AGE42-LEVER Cut Sheet

Actuator, lever with stainless steel roller. For use with E42 ABM and ABP switches.

For complete product information, please see this item on our store at the following link:

https://www.automationdirect.com/pn/AGE42-LEVER

## **Technical Specifications**

| Item          | Actuator                          |
|---------------|-----------------------------------|
| Actuator Type | Lever with stainless steel roller |
| For Use With  | E42 ABM and ABP switches          |