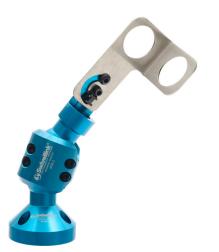

## AFSB-SBKIT-30 Cut Sheet

Swivellink Standard series imperial mounting kit, 30mm sensor.

For complete product information, please see this item on our store at the following link:

https://www.automationdirect.com/pn/AFSB-SBKIT-30

## Technical Specifications

| Brand            | Swivellink                                                 |
|------------------|------------------------------------------------------------|
| Series           | Standard                                                   |
| Item             | Mounting kit                                               |
| Measurement Type | Imperial                                                   |
| Kit Type         | 30mm sensor                                                |
| Kit Includes     | (1) AFSB-1, (1) AFSB-2, (1)<br>AFSB-SBH and (1) AFSB-SB-30 |