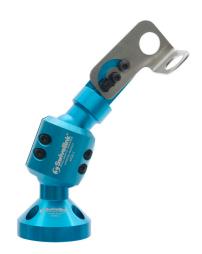

## AFSB-SBKIT-18 Cut Sheet

Swivellink Standard series imperial mounting kit, 18mm sensor.

For complete product information, please see this item on our store at the following link:

https://www.automationdirect.com/pn/AFSB-SBKIT-18

## **Technical Specifications**

| Brand            | Swivellink                                                 |
|------------------|------------------------------------------------------------|
| Series           | Standard                                                   |
| Item             | Mounting kit                                               |
| Measurement Type | Imperial                                                   |
| Kit Type         | 18mm sensor                                                |
| Kit Includes     | (1) AFSB-1, (1) AFSB-2, (1)<br>AFSB-SBH and (1) AFSB-SB-18 |