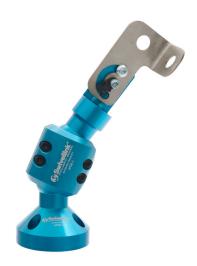

## AFSB-SBKIT-12 Cut Sheet

Swivellink Standard series imperial mounting kit, 12mm sensor.

For complete product information, please see this item on our store at the following link:

https://www.automationdirect.com/pn/AFSB-SBKIT-12

## **Technical Specifications**

| Brand            | Swivellink                                                 |
|------------------|------------------------------------------------------------|
| Series           | Standard                                                   |
| Item             | Mounting kit                                               |
| Measurement Type | Imperial                                                   |
| Kit Type         | 12mm sensor                                                |
| Kit Includes     | (1) AFSB-1, (1) AFSB-2, (1)<br>AFSB-SBH and (1) AFSB-SB-12 |