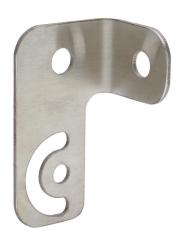

## AFSB-SB-8 Cut Sheet

Swivellink Standard series imperial sensor mount, for use with AFSB-SBH, AFSB-SBH-XS and 8mm threaded barrel-type sensors.

For complete product information, please see this item on our store at the following link:

## **Technical Specifications**

| Brand            | Swivellink                                                 |
|------------------|------------------------------------------------------------|
| Series           | Standard                                                   |
| Item             | Sensor mount                                               |
| Measurement Type | Imperial                                                   |
| For Use With     | AFSB-SBH, AFSB-SBH-XS and 8mm threaded barrel-type sensors |