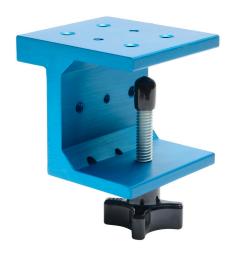

## AFSB-CB Cut Sheet

Swivellink imperial clamp on base, for use with AFSB-1 or AFSB-1XS.

For complete product information, please see this item on our store at the following link:

https://www.automationdirect.com/pn/AFSB-CB

## **Technical Specifications**

| Brand            | Swivellink         |
|------------------|--------------------|
| Item             | Clamp on base      |
| Measurement Type | Imperial           |
| For Use With     | AFSB-1 or AFSB-1XS |