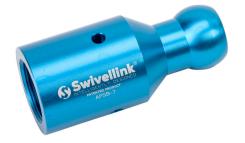

## AFSB-7 Cut Sheet

Swivellink Standard series imperial sensor mount, for use with AFSB-2, AFSB-290 or AFSB-2-2XS and 30mm threaded barrel-type sensors.

For complete product information, please see this item on our store at the following link:

## Technical Specifications

| Brand            | Swivellink                                                              |
|------------------|-------------------------------------------------------------------------|
| Series           | Standard                                                                |
| Item             | Sensor mount                                                            |
| Measurement Type | Imperial                                                                |
| For Use With     | AFSB-2, AFSB-290 or AFSB-2-2XS<br>and 30mm threaded barrel-type sensors |